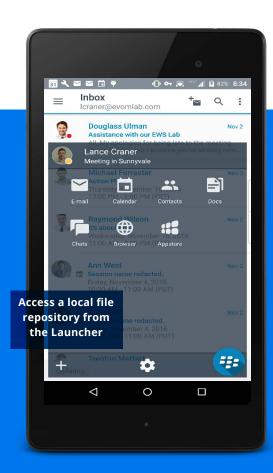

## Everything you need, all in one app.

The BlackBerry Dynamics Launcher makes it easy to access all the apps and actions needed to work efficiently – all from one place. It's your business desktop for mobile.

#### Want to switch from the Inbox to Calendar?

Simply tap the Launcher icon. No need to tap back to the device home screen or move between multiple apps.

#### Don't have network coverage?

Keep travelers or anyone outside of cell coverage happy with offline document access in their local BlackBerry Work file repository.