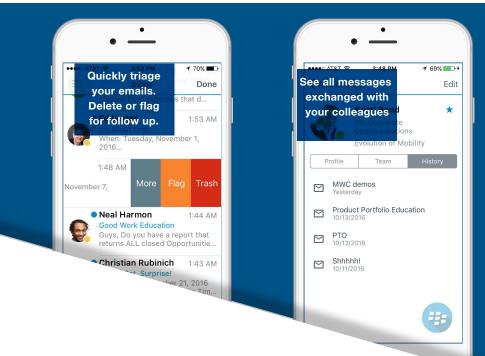

# Who hasn't come home buried under hundreds of emails after a relaxing vacation?

Easily triage emails on the go - view high priority messages first or see those sent by VIP contacts. Flag emails for follow up or simply delete with a single swipe.

afisher@evomlab.com

View your email and IM communication history – all in one place.