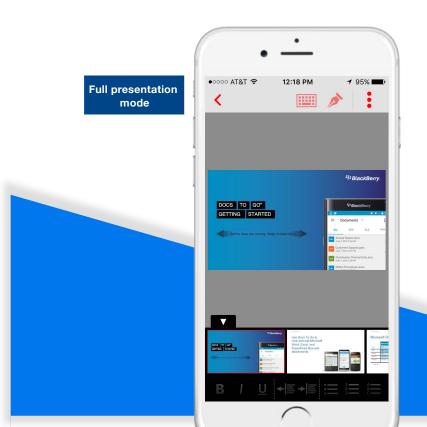

#### Giving a presentation on the road?

With BlackBerry Work you can present Microsoft PowerPoint® presentations directly from your mobile device. You can even drive presentations from your wearables, forgoing the wasted time of setting up slide clickers and other peripherals.

**Present From** Your Watch