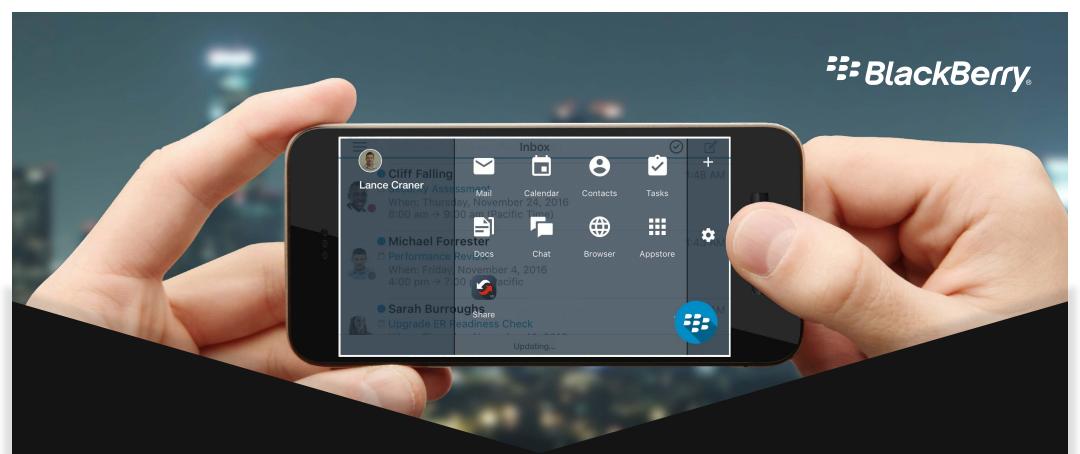

## Everything you need, all in one app.

The BlackBerry Dynamics Launcher makes it easy to access all the apps and actions needed to work efficiently – all from one place. It's your business desktop for mobile.

#### Want to switch from the Inbox to Calendar?

Simply tap the Launcher icon. No need to tap back to the device home screen or move between multiple apps.