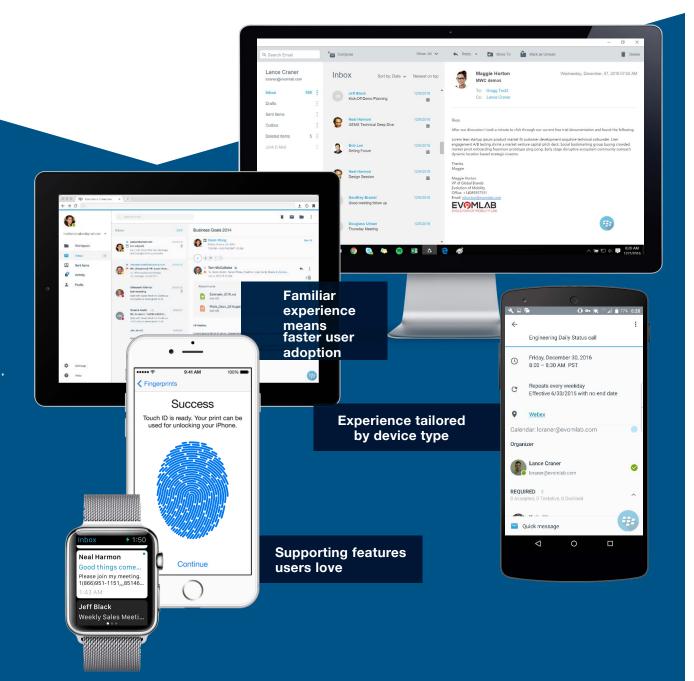

## Customized for the all devices users love.

# Devices are personal – and so is BlackBerry Work.

With an amazing user experience optimized for business, BlackBerry Work delivers a modern, fresh and intuitive design that builds on the native OS – whether Android, iOS, Windows 10 or macOS. That means everyone – execs, sales and even millennials – loves this app.

Whatever your device ownership mix – from BYOD to COPE – BlackBerry Work delivers the experience your users Love, from any and multiple devices, while giving you the controls you need.