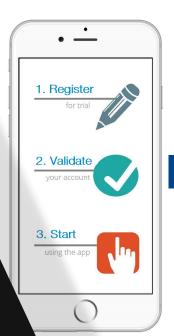

Get working, fast! Learn more by visiting www.blackberry.com/suites

\*\*\*\* BlackBerry

Easy for you

Easy for your users with 1-click app set-up

>50%

F100 RELY ON BLACKBERRY

GARTNER

EMM MQ