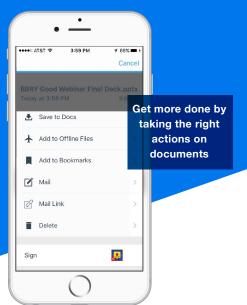

#### Need to view or edit a Microsoft Office document?

BlackBerry Work integrates high-fidelity viewing and editing of Office documents directly onto mobile client. You can quickly access docs, view them without limitations, edit them, send them or save them back to SharePoint and other file repositories. BlackBerry Work utilizes native Office Web Apps so the experience you get on your phone is the same as on the desktop.

#### Giving a presentation on the road?

With BlackBerry Work you can present Microsoft PowerPoint® presentations directly from your mobile device. You can even drive presentations from your wearables, forgoing the wasted time of setting up slide clickers and other peripherals.