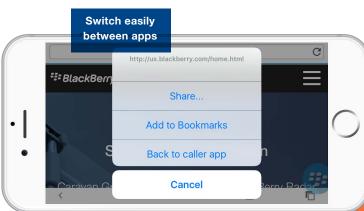

#### Clicked an email link to the intranet?

With built-in, secure inter-app communication, navigate right back to where you started – always maintaining context within the app.