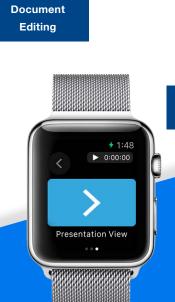

#### Giving a presentation on the road?

With BlackBerry Work you can present Microsoft PowerPoint® presentations directly from your mobile device. You can even drive presentations from your wearables, forgoing the wasted time of setting up slide clickers and other peripherals.

**Present From** Your Watch