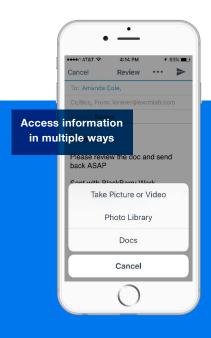

#### Need to Stay Organized?

Convert an email into a task to stay on top of projects or record rich notes and attach images