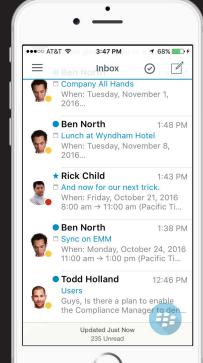

# Who hasn't come home buried under hundreds of emails after a relaxing vacation?

Easily triage emails on the go - view high priority messages first or see those sent by VIP contacts. Flag emails for follow up or simply delete with a single swipe.