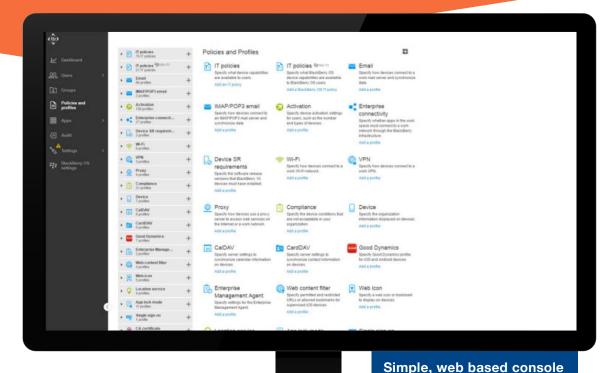

### With BlackBerry Dynamics, the secure platform behind BlackBerry Work, you get the business controls you need.

From a simple web-based console, view your devices and users--with the knowledge that they are using authorized apps. Add or remove users, devices, and apps quickly and easily.