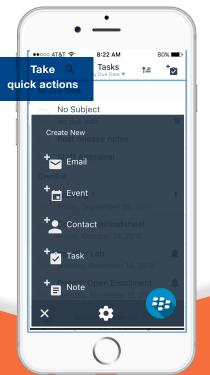

## Everything you need, all in one app.

The BlackBerry Dynamics Launcher makes it easy to access all the apps and actions needed to work efficiently – all from one place. It's your business desktop for mobile.

#### Want to schedule a quick meeting while reading an email?

Go to the quick action icon from the Launcher and create a calendar invite with a single tap; or simply compose an email or add a contact.