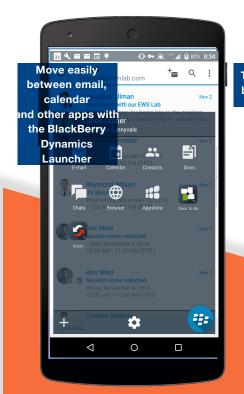

## Everything you need, all in one app.

The BlackBerry Dynamics Launcher makes it easy to access all the apps and actions needed to work efficiently – all from one place. It's your business desktop for mobile.

#### Want to switch from the Inbox to Calendar?

Simply tap the Launcher icon. No need to tap back to the device home screen or move between multiple apps.